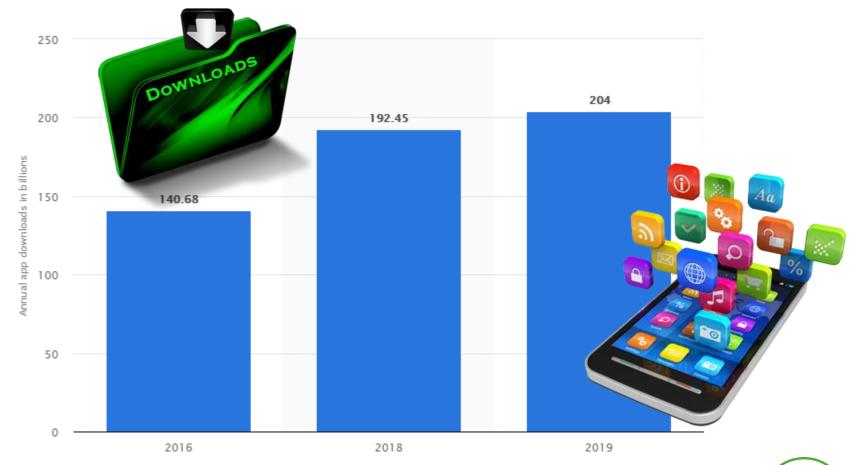

#### **Evolution of Number of apps downloads (2016-2019)**

Source: Statista

https://www.statista.com/statistics/271644/worldwide-free-and-paid-mobile-app-store-downloads (2020-03-01)