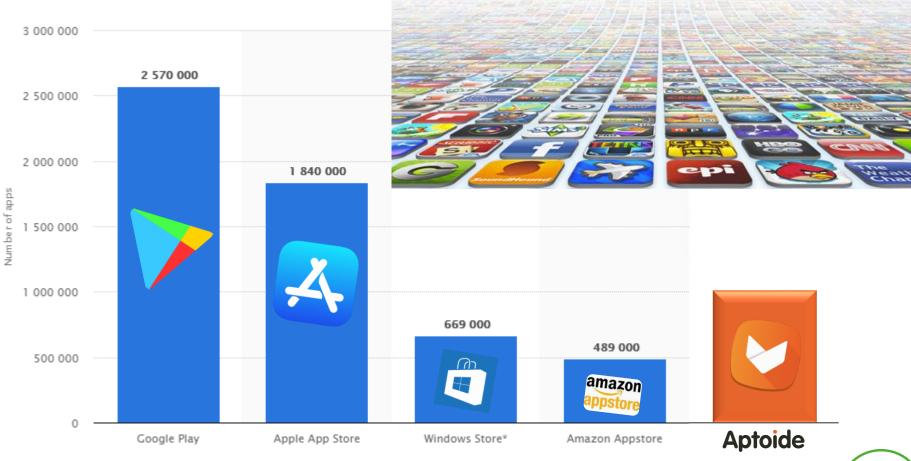

#### Number of apps available (end of 2019)

#### Number of apps available (end of 2019)

Source: Statista + Aptoide https://www.statista.com/statistics/276623/number-of-apps-available-in-leading-app-stores (2020-03-01)

FISTA<sub>20</sub>