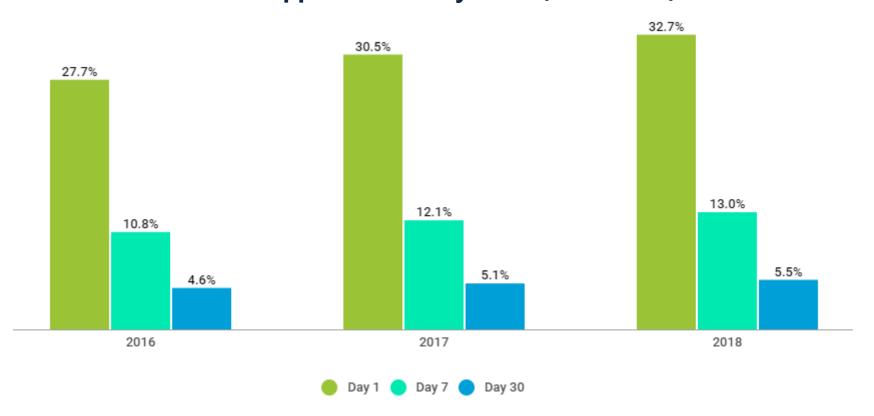

#### **Evolution of apps retention by users (2016-2018)**

Source: AppsFlyer

https://www.appsflyer.com/resources/ecommerce/getting-started-user-acquisition-apps-complete-guide/app-market-user-acquisition-challenges (2020-03-01)