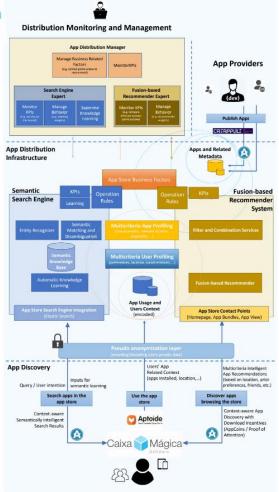

- P2020 Project
- Recommendation System

- P2020 Project
- Recommendation System

- P2020 Project
- Recommendation System

- P2020 Project
- Recommendation System

#### AppRecommender Session

- 2020. However, many apps downloaded are never used and, in 77% of the cases, apps are never used again 72 hours after the installation.
- · Considerable misalignment between the apps offered by the app stores and the finding of the right app from the consumers according to their needs (discovery).
- . Gartner predicted that less than 0.01% of mobile developers had commercial success by the end of 2018, due to this misalignment and the massive competition among mobile apps.
- . 52% of the apps are discovered through word-ofmouth, and only 40% are discovered using app store's digital services.

These inefficiencies make the distribution and discovery of apps a considerable and important challenge on an industry with massive penetration in societies that is still growing fast.

Research and develop technologies capable of offering the right app to the right user at the right time, optimizing thus the current app distribution and discovery services, and allowing companies to get closer to their target customers.

Develop a fusion-based recommender system and a semantic search engine.

#### Impact

The project aims to have impact on the mobile app consumers, mobile app publishers and on the Aptoide app store, though Caixa Mágica, current lead promoter of this project that will bring the results to the market.

For the consumers, the impact will be in the ease of use, efficiency and satisfaction in the discovery of apps, because of the improved alignment between their needs, characteristics and context with the apps offered by the app store.

For developers and companies that promote mobile apps, the impact will be in the improved proximity to their targeted audience, optimizing the user acquisition and retention, and inherently the commercial success.

For Caixa Mágica and Aptoide, the impact will be on the optimized quality of service provided to consumers and companies, and in the consequent increase of the number of apps submitted to the store, active users and revenue.

#### Intelligent App Distribution Towards an Optimised App Discovery

http://apprecommender.iscte-iul.pt