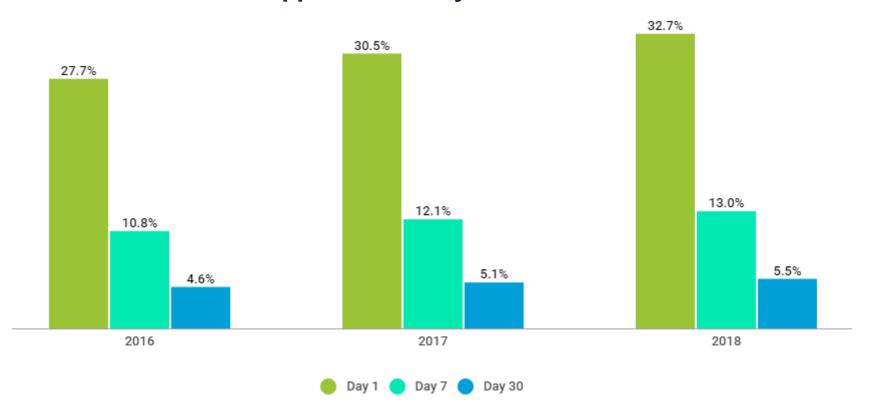

#### **Apps Retention Rate**

#### **Evolution of apps retention by users (2016-2018)**

Source: AppsFlyer

https://www.appsflyer.com/resources/ecommerce/getting-started-user-acquisition-apps-complete-guide/app-market-user-acquisition-challenges (2020-03-01)