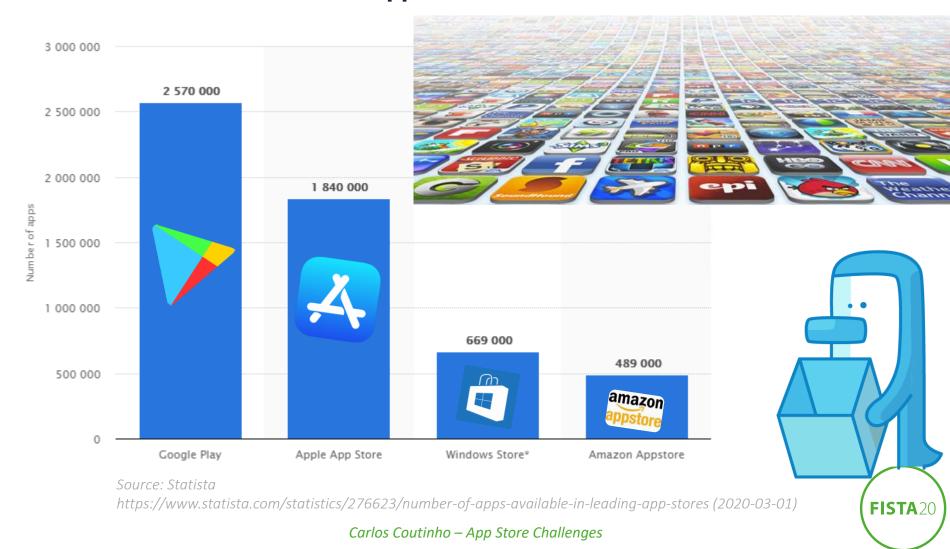

#### Number of apps available (end of 2019)

#### Number of apps available (end of 2019)

Source: Statista + Aptoide https://www.statista.com/statistics/276623/number-of-apps-available-in-leading-app-stores (2020-03-01)

FISTA<sub>20</sub>